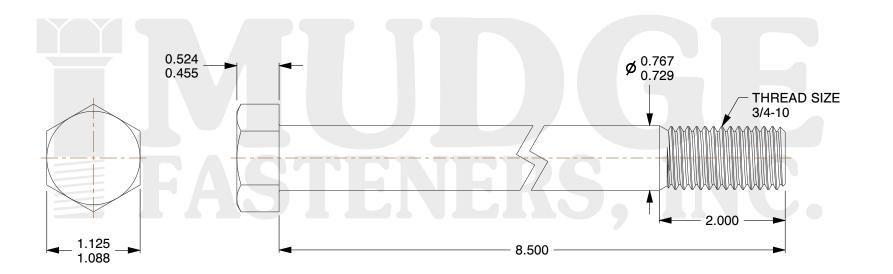

## Notes:

1. HEAD STYLE: HEX HEAD

2. SCREW TYPE: BOLT

3. STANDARD: ANSI B18.2.1

4. MATERIAL: 18-8 STAINLESS STEEL

@ www.mudgefasteners.com

This file and any associated information and specifications are provided for reference and evaluation purposes only and are subject to change without notice. Mudge Fasteners makes no representations, warranties, or guarantees as to the appropriateness, accuracy, completeness, or suitability for any purpose of the file, information, or specification. You are solely responsible for the use of the file, information, and specifications.

|                          |                                    | UNIT   |
|--------------------------|------------------------------------|--------|
| COMPONENT<br>DESCRIPTION | 3/4-10X8-1/2 HEX BOLT<br>STAINLESS | INCH   |
|                          |                                    | SHEET  |
|                          |                                    | 1 of 1 |
| PART NUMBER              | 201075C0850SS                      | SCALE  |
| MATERIAL                 | 18-8 STAINLESS STEEL               | 0.879  |