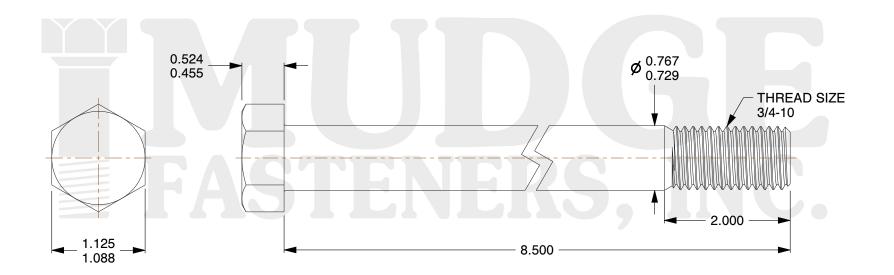

## Notes:

1. HEAD STYLE: HEX HEAD

2. SCREW TYPE: BOLT

3. STANDARD: ANSI B18.2.1

4. MATERIAL: A 307

5. FINISH: GALVANIZED

g www.mudgefasteners.com

This file and any associated information and specifications are provided for reference and evaluation purposes only and are subject to change without notice. Mudge Fasteners makes no representations, warranties, or guarantees as to the appropriateness, accuracy, completeness, or suitability for any purpose of the file, information, or specification. You are solely responsible for the use of the file, information, and specifications.

|                          |                                          | UNIT   |
|--------------------------|------------------------------------------|--------|
| COMPONENT<br>DESCRIPTION | 3/4-10X8-1/2 HEX BOLT<br>A307 GALVANIZED | INCH   |
|                          |                                          | SHEET  |
|                          |                                          | 1 of 1 |
| PART NUMBER              | 201075C0850GA                            | SCALE  |
| MATERIAL                 | A 307                                    | 0.879  |