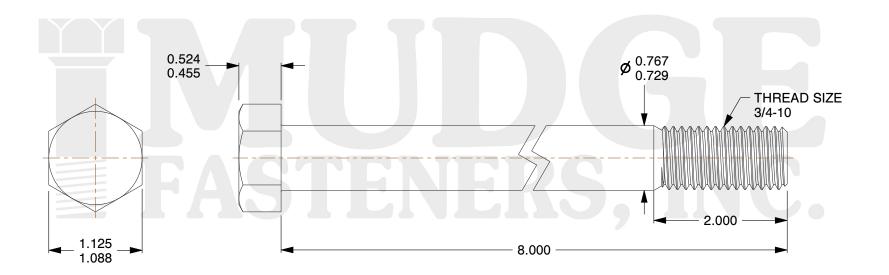

## Notes:

1. HEAD STYLE: HEX HEAD

2. SCREW TYPE: BOLT

3. STANDARD: ANSI B18.2.1

4. MATERIAL: A 307

5. FINISH: GALVANIZED

@ www.mudgefasteners.com

This file and any associated information and specifications are provided for reference and evaluation purposes only and are subject to change without notice. Mudge Fasteners makes no representations, warranties, or guarantees as to the appropriateness, accuracy, completeness, or suitability for any purpose of the file, information, or specification. You are solely responsible for the use of the file, information, and specifications.

|                          |                                 | UNIT   |
|--------------------------|---------------------------------|--------|
| COMPONENT<br>DESCRIPTION | 3/4-10X8 HEX BOLT<br>GALVANIZED | INCH   |
|                          |                                 | SHEET  |
|                          |                                 | 1 of 1 |
| PART NUMBER              | 201075C0800GA                   | SCALE  |
| MATERIAL                 | A 307                           | 0.879  |