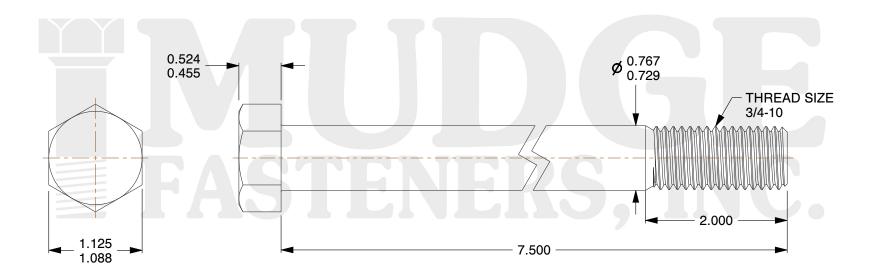

## Notes:

1. HEAD STYLE: HEX HEAD

2. SCREW TYPE: BOLT

3. STANDARD: ANSI B18.2.1

4. MATERIAL: A 307

5. FINISH: ZINC

@ www.mudgefasteners.com

This file and any associated information and specifications are provided for reference and evaluation purposes only and are subject to change without notice. Mudge Fasteners makes no representations, warranties, or guarantees as to the appropriateness, accuracy, completeness, or suitability for any purpose of the file, information, or specification. You are solely responsible for the use of the file, information, and specifications.

|                          |                                    | UNIT   |
|--------------------------|------------------------------------|--------|
| COMPONENT<br>DESCRIPTION | 3/4-10X7-1/2 HEX BOLT<br>A307 ZINC | INCH   |
|                          |                                    | SHEET  |
|                          |                                    | 1 of 1 |
| PART NUMBER              | 201075C0750ZC                      | SCALE  |
| MATERIAL                 | A 307                              | 0.879  |