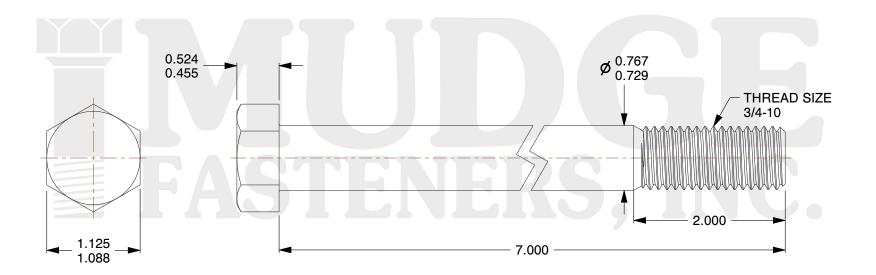

## Notes:

1. HEAD STYLE: HEX HEAD

2. SCREW TYPE: BOLT

3. STANDARD: ANSI B18.2.1

4. MATERIAL: A 307

5. FINISH: ZINC

8 www.mudgefasteners.com

This file and any associated information and specifications are provided for reference and evaluation purposes only and are subject to change without notice. Mudge Fasteners makes no representations, warranties, or guarantees as to the appropriateness, accuracy, completeness, or suitability for any purpose of the file, information, or specification. You are solely responsible for the use of the file, information, and specifications.

|                          |                                | UNIT   |
|--------------------------|--------------------------------|--------|
| COMPONENT<br>DESCRIPTION | 3/4-10X7 HEX BOLT<br>A307 ZINC | INCH   |
|                          |                                | SHEET  |
|                          |                                | 1 of 1 |
| PART NUMBER              | 201075C0700ZC                  | SCALE  |
| MATERIAL                 | A 307                          | 0.879  |