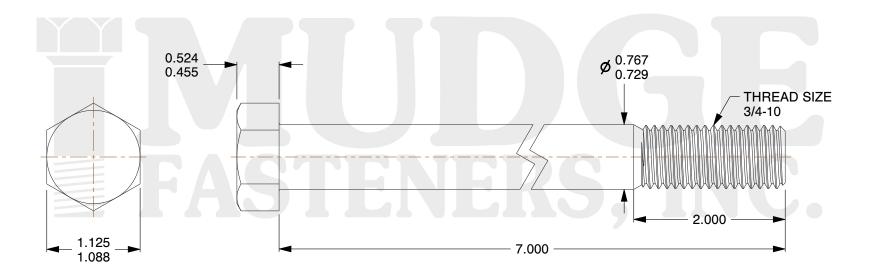

## Notes:

1. HEAD STYLE: HEX HEAD

2. SCREW TYPE: BOLT

3. STANDARD: ANSI B18.2.1

4. MATERIAL: 18-8 STAINLESS STEEL

This file and any associated information and specifications are provided for reference and evaluation purposes only and are subject to change without notice. Mudge Fasteners makes no representations, warranties, or guarantees as to the appropriateness, accuracy, completeness, or suitability for any purpose of the file, information, or specification. You are solely responsible for the use of the file, information, and specifications.

| COMPONENT<br>DESCRIPTION | 3/4-10X7 HEX BOLT<br>STAINLESS STEEL | UNIT   |
|--------------------------|--------------------------------------|--------|
|                          |                                      | INCH   |
|                          |                                      | SHEET  |
|                          |                                      | 1 of 1 |
| PART NUMBER              | 201075C0700SS                        | SCALE  |
| MATERIAL                 | 18-8 STAINLESS STEEL                 | 0.879  |