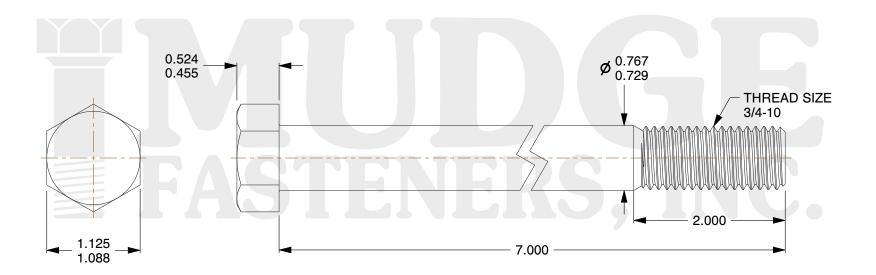

## Notes:

1. HEAD STYLE: HEX HEAD

2. SCREW TYPE: BOLT

3. STANDARD: ANSI B18.2.1

4. MATERIAL: A 307 5. FINISH: PLAIN

8 www.mudgefasteners.com

This file and any associated information and specifications are provided for reference and evaluation purposes only and are subject to change without notice. Mudge Fasteners makes no representations, warranties, or guarantees as to the appropriateness, accuracy, completeness, or suitability for any purpose of the file, information, or specification. You are solely responsible for the use of the file, information, and specifications.

|                          |                                 | UNIT   |
|--------------------------|---------------------------------|--------|
| COMPONENT<br>DESCRIPTION | 3/4-10X7 HEX BOLT<br>A307 PLAIN | INCH   |
|                          |                                 | SHEET  |
|                          |                                 | 1 of 1 |
| PART NUMBER              | 201075C0700PN                   | SCALE  |
| MATERIAL                 | A 307                           | 0.879  |