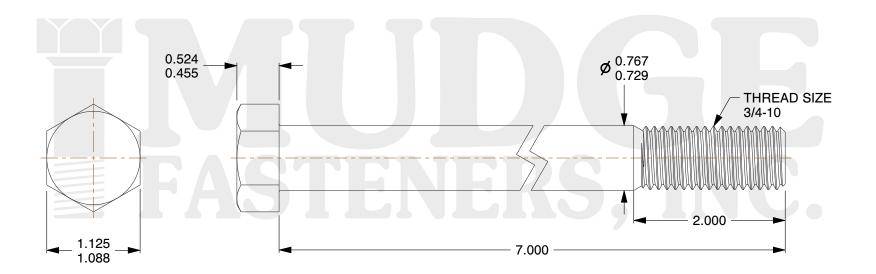

## Notes:

1. HEAD STYLE: HEX HEAD

2. SCREW TYPE: BOLT

3. STANDARD: ANSI B18.2.1

4. MATERIAL: A 307

5. FINISH: GALVANIZED

8 www.mudgefasteners.com

This file and any associated information and specifications are provided for reference and evaluation purposes only and are subject to change without notice. Mudge Fasteners makes no representations, warranties, or guarantees as to the appropriateness, accuracy, completeness, or suitability for any purpose of the file, information, or specification. You are solely responsible for the use of the file, information, and specifications.

| COMPONENT<br>DESCRIPTION | 3/4-10X7 HEX BOLT<br>A307 GALVANIZED | UNIT   |
|--------------------------|--------------------------------------|--------|
|                          |                                      | INCH   |
|                          |                                      | SHEET  |
|                          |                                      | 1 of 1 |
| PART NUMBER              | 201075C0700GA                        | SCALE  |
| MATERIAL                 | A 307                                | 0.879  |