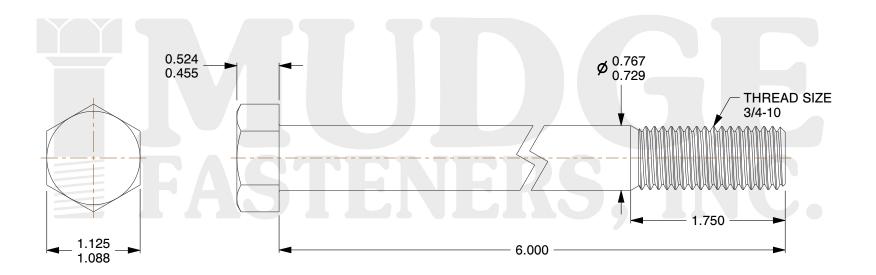

## Notes:

1. HEAD STYLE: HEX HEAD

2. SCREW TYPE: BOLT

3. STANDARD: ANSI B18.2.1

4. MATERIAL: A 307

5. FINISH: ZINC

8 www.mudgefasteners.com

This file and any associated information and specifications are provided for reference and evaluation purposes only and are subject to change without notice. Mudge Fasteners makes no representations, warranties, or guarantees as to the appropriateness, accuracy, completeness, or suitability for any purpose of the file, information, or specification. You are solely responsible for the use of the file, information, and specifications.

|                          |                                | UNIT   |
|--------------------------|--------------------------------|--------|
| COMPONENT<br>DESCRIPTION | 3/4-10X6 HEX BOLT<br>A307 ZINC | INCH   |
|                          |                                | SHEET  |
|                          |                                | 1 of 1 |
| PART NUMBER              | 201075C0600ZC                  | SCALE  |
| MATERIAL                 | A 307                          | 0.879  |