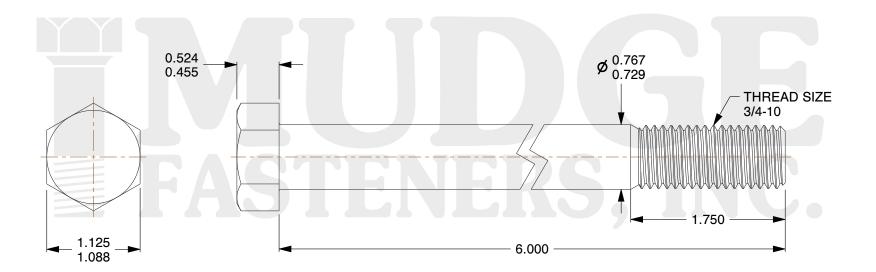

## Notes:

1. HEAD STYLE: HEX HEAD

2. SCREW TYPE: BOLT

3. STANDARD: ANSI B18.2.1

4. MATERIAL: 18-8 STAINLESS STEEL

@ www.mudgefasteners.com

This file and any associated information and specifications are provided for reference and evaluation purposes only and are subject to change without notice. Mudge Fasteners makes no representations, warranties, or guarantees as to the appropriateness, accuracy, completeness, or suitability for any purpose of the file, information, or specification. You are solely responsible for the use of the file, information, and specifications.

| COMPONENT<br>DESCRIPTION | 3/4-10X6 HEX BOLT<br>STAINLESS STEEL | UNIT   |
|--------------------------|--------------------------------------|--------|
|                          |                                      | INCH   |
|                          |                                      | SHEET  |
|                          |                                      | 1 of 1 |
| PART NUMBER              | 201075C0600SS                        | SCALE  |
| MATERIAL                 | 18-8 STAINLESS STEEL                 | 0.879  |