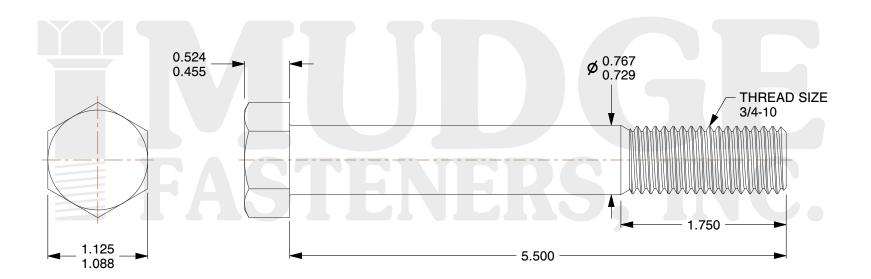

## Notes:

1. HEAD STYLE: HEX HEAD

2. SCREW TYPE: BOLT

3. STANDARD: ANSI B18.2.1

4. MATERIAL: A 307

5. FINISH: ZINC

@www.mudgefasteners.com

This file and any associated information and specifications are provided for reference and evaluation purposes only and are subject to change without notice. Mudge Fasteners makes no representations, warranties, or guarantees as to the appropriateness, accuracy, completeness, or suitability for any purpose of the file, information, or specification. You are solely responsible for the use of the file, information, and specifications.

|                          |                                    | UNIT   |
|--------------------------|------------------------------------|--------|
| COMPONENT<br>DESCRIPTION | 3/4-10X5-1/2 HEX BOLT<br>A307 ZINC | INCH   |
|                          |                                    | SHEET  |
|                          |                                    | 1 of 1 |
| PART NUMBER              | 201075C0550ZC                      | SCALE  |
| MATERIAL                 | A 307                              | 0.940  |