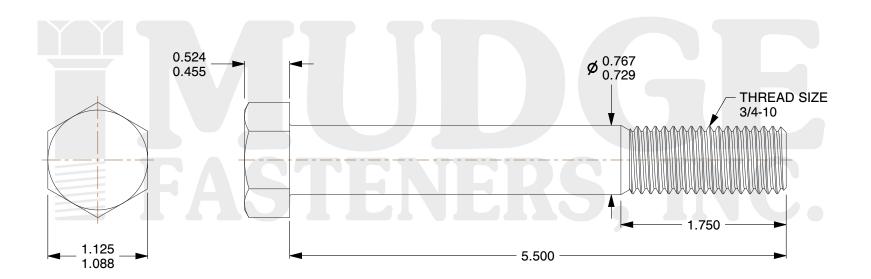

## Notes:

1. HEAD STYLE: HEX HEAD

2. SCREW TYPE: BOLT

3. STANDARD: ANSI B18.2.1

4. MATERIAL: A 307 5. FINISH: PLAIN

@ www.mudgefasteners.com

This file and any associated information and specifications are provided for reference and evaluation purposes only and are subject to change without notice. Mudge Fasteners makes no representations, warranties, or guarantees as to the appropriateness, accuracy, completeness, or suitability for any purpose of the file, information, or specification. You are solely responsible for the use of the file, information, and specifications.

|                          |                                     | UNIT   |
|--------------------------|-------------------------------------|--------|
| COMPONENT<br>DESCRIPTION | 3/4-10X5-1/2 HEX BOLT<br>A307 PLAIN | INCH   |
|                          |                                     | SHEET  |
|                          |                                     | 1 of 1 |
| PART NUMBER              | 201075C0550PN                       | SCALE  |
| MATERIAL                 | A 307                               | 0.940  |