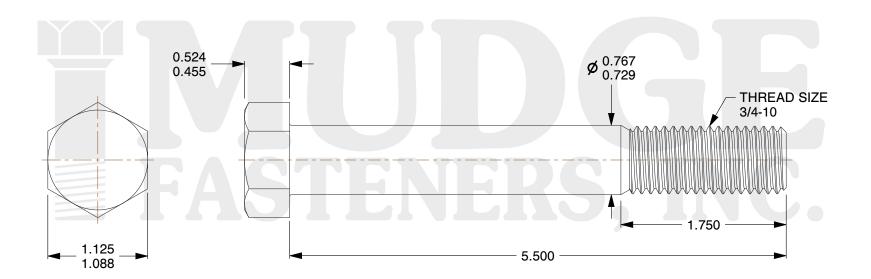

## Notes:

1. HEAD STYLE: HEX HEAD

2. SCREW TYPE: BOLT

3. STANDARD: ANSI B18.2.1

4. MATERIAL: A 307

5. FINISH: GALVANIZED

@www.mudgefasteners.com

This file and any associated information and specifications are provided for reference and evaluation purposes only and are subject to change without notice. Mudge Fasteners makes no representations, warranties, or guarantees as to the appropriateness, accuracy, completeness, or suitability for any purpose of the file, information, or specification. You are solely responsible for the use of the file, information, and specifications.

|                          |                                     | UNIT   |
|--------------------------|-------------------------------------|--------|
| COMPONENT<br>DESCRIPTION | 3/4-10X5-1/2 HEX BOLT<br>GALVANIZED | INCH   |
|                          |                                     | SHEET  |
|                          |                                     | 1 of 1 |
| PART NUMBER              | 201075C0550GA                       | SCALE  |
| MATERIAL                 | A 307                               | 0.940  |