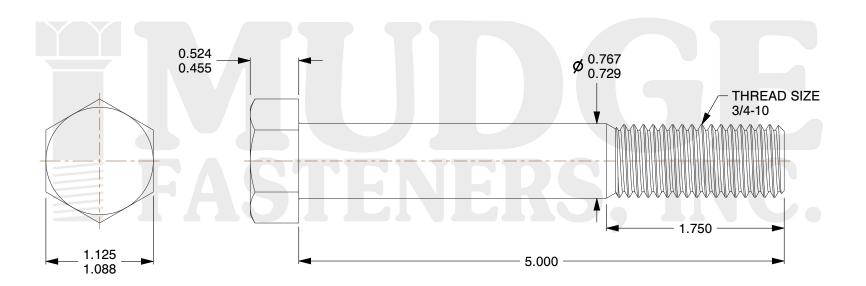

## Notes:

1. HEAD STYLE: HEX HEAD

2. SCREW TYPE: BOLT

3. STANDARD: ANSI B18.2.1

4. MATERIAL: 18-8 STAINLESS STEEL

5. FINISH: BLACK OXIDE

@ www.mudgefasteners.com

This file and any associated information and specifications are provided for reference and evaluation purposes only and are subject to change without notice. Mudge Fasteners makes no representations, warranties, or guarantees as to the appropriateness, accuracy, completeness, or suitability for any purpose of the file, information, or specification. You are solely responsible for the use of the file, information, and specifications.

| COMPONENT<br>DESCRIPTION | 3/4-10X5 HEX BOLT<br>STAINLESS STEEL, BLACK OXIDE | UNIT   |
|--------------------------|---------------------------------------------------|--------|
|                          |                                                   | INCH   |
|                          |                                                   | SHEET  |
|                          |                                                   | 1 of 1 |
| PART NUMBER              | 201075C0500SSBO                                   | SCALE  |
| MATERIAL                 | 18-8 STAINLESS STEEL                              | 1.011  |