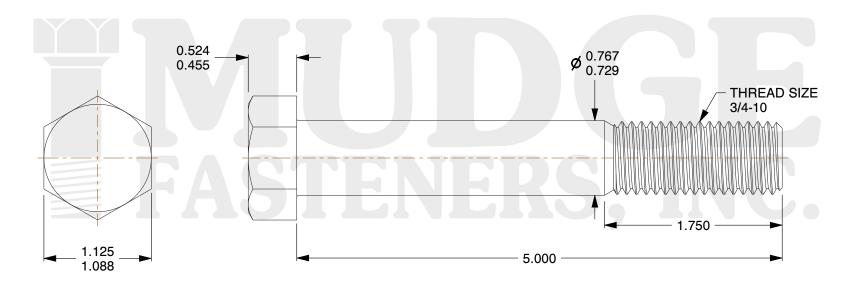

## Notes:

1. HEAD STYLE: HEX HEAD

2. SCREW TYPE: BOLT

3. STANDARD: ANSI B18.2.1

4. MATERIAL: 18-8 STAINLESS STEEL

@ www.mudgefasteners.com

This file and any associated information and specifications are provided for reference and evaluation purposes only and are subject to change without notice. Mudge Fasteners makes no representations, warranties, or guarantees as to the appropriateness, accuracy, completeness, or suitability for any purpose of the file, information, or specification. You are solely responsible for the use of the file, information, and specifications.

| COMPONENT<br>DESCRIPTION | 3/4-10X5 HEX BOLT<br>STAINLESS STEEL | UNIT   |
|--------------------------|--------------------------------------|--------|
|                          |                                      | INCH   |
|                          |                                      | SHEET  |
|                          |                                      | 1 of 1 |
| PART NUMBER              | 201075C0500SS                        | SCALE  |
| MATERIAL                 | 18-8 STAINLESS STEEL                 | 1.011  |