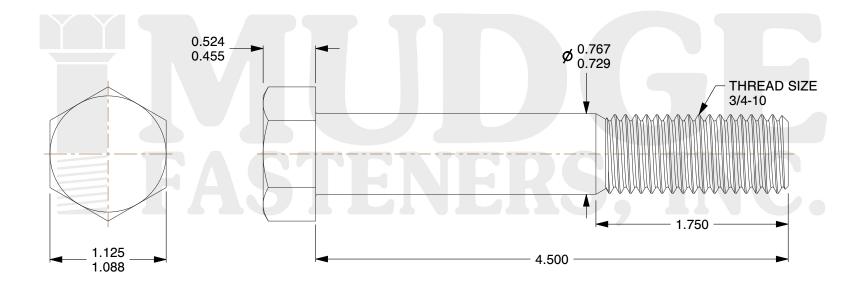

## Notes:

1. HEAD STYLE: HEX HEAD 2. SCREW TYPE: BOLT

3. STANDARD: ANSI B18.2.1

4. MATERIAL: 18-8 STAINLESS STEEL

| MUDG                |     |
|---------------------|-----|
| <b>FASTENERS, I</b> | NC. |

@ www.mudgefasteners.com

|                                                 |                      | UNIT  |
|-------------------------------------------------|----------------------|-------|
| COMPONENT 3/4-10X4-1/2 HEX BOLT STAINLESS STEEL | INCH                 |       |
|                                                 | STAINLESS STEEL      | SHEET |
|                                                 | 1 of 1               |       |
| PART NUMBER                                     | 201075C0450SS        | SCALE |
| MATERIAL                                        | 18-8 STAINLESS STEEL | 1.094 |