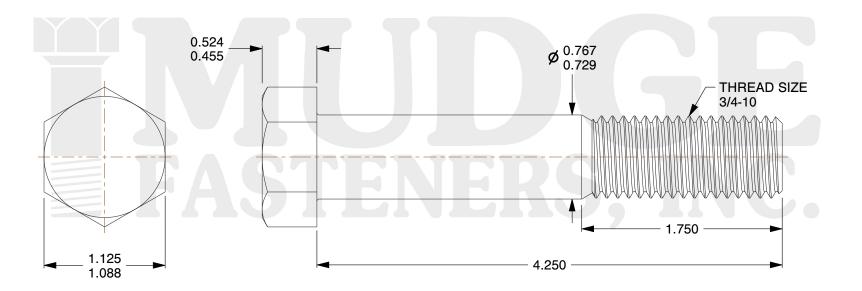

## Notes:

1. HEAD STYLE: HEX HEAD 2. SCREW TYPE: BOLT

3. STANDARD: ANSI B18.2.1

4. MATERIAL: 316 STAINLESS STEEL

@www.mudgefasteners.com

This file and any associated information and specifications are provided for reference and evaluation purposes only and are subject to change without notice. Mudge Fasteners makes no representations, warranties, or guarantees as to the appropriateness, accuracy, completeness, or suitability for any purpose of the file, information, or specification. You are solely responsible for the use of the file, information, and specifications.

| COMPONENT<br>DESCRIPTION | 3/4-10X4-1/4 HEX BOLT<br>STAINLESS STEEL 316 | UNIT   |
|--------------------------|----------------------------------------------|--------|
|                          |                                              | INCH   |
|                          |                                              | SHEET  |
|                          |                                              | 1 of 1 |
| PART NUMBER              | 201075C0425SS316                             | SCALE  |
| MATERIAL                 | 316 STAINLESS STEEL                          | 1.140  |