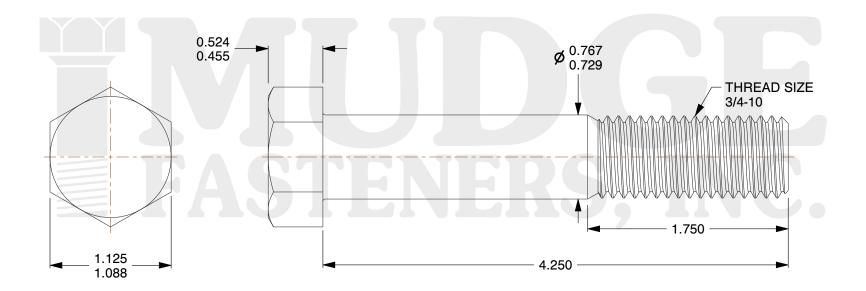

## Notes:

1. HEAD STYLE: HEX HEAD 2. SCREW TYPE: BOLT

3. STANDARD: ANSI B18.2.1

4. MATERIAL: 18-8 STAINLESS STEEL

@ www.mudgefasteners.com

This file and any associated information and specifications are provided for reference and evaluation purposes only and are subject to change without notice. Mudge Fasteners makes no representations, warranties, or guarantees as to the appropriateness, accuracy, completeness, or suitability for any purpose of the file, information, or specification. You are solely responsible for the use of the file, information, and specifications.

| COMPONENT<br>DESCRIPTION | 3/4-10X4-1/4 HEX BOLT<br>STAINLESS STEEL | UNIT   |
|--------------------------|------------------------------------------|--------|
|                          |                                          | INCH   |
|                          |                                          | SHEET  |
|                          |                                          | 1 of 1 |
| PART NUMBER              | 201075C0425SS                            | SCALE  |
| MATERIAL                 | 18-8 STAINLESS STEEL                     | 1.140  |