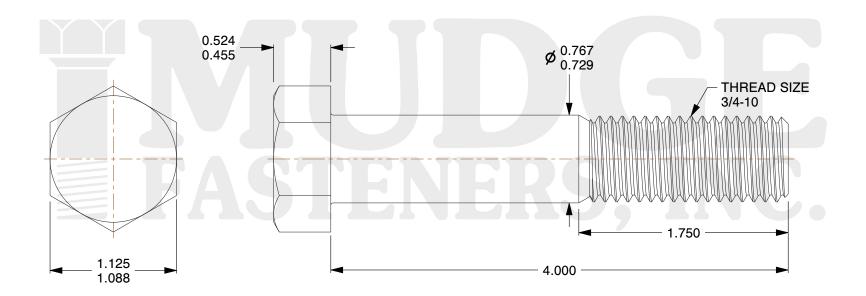

## Notes:

1. HEAD STYLE: HEX HEAD

2. SCREW TYPE: BOLT

3. STANDARD: ANSI B18.2.1

4. MATERIAL: A 307 5. FINISH: PLAIN

@www.mudgefasteners.com

This file and any associated information and specifications are provided for reference and evaluation purposes only and are subject to change without notice. Mudge Fasteners makes no representations, warranties, or guarantees as to the appropriateness, accuracy, completeness, or suitability for any purpose of the file, information, or specification. You are solely responsible for the use of the file, information, and specifications.

|                          |                                 | UNIT   |
|--------------------------|---------------------------------|--------|
| COMPONENT<br>DESCRIPTION | 3/4-10X4 HEX BOLT<br>A307 PLAIN | INCH   |
|                          |                                 | SHEET  |
|                          |                                 | 1 of 1 |
| PART NUMBER              | 201075C0400PN                   | SCALE  |
| MATERIAL                 | A 307                           | 1.191  |