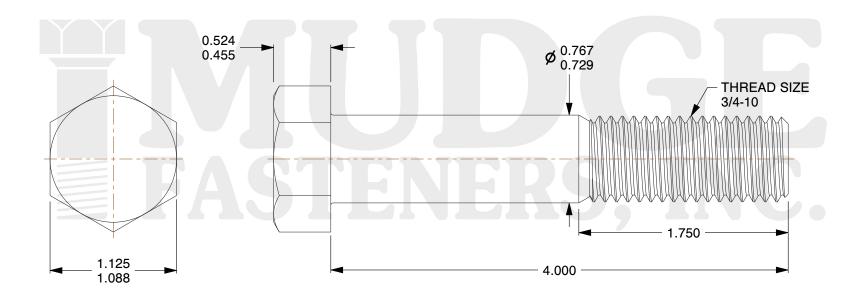

## Notes:

1. HEAD STYLE: HEX HEAD

2. SCREW TYPE: BOLT

3. STANDARD: ANSI B18.2.1

4. MATERIAL: A 307

5. FINISH: GALVANIZED

@ www.mudgefasteners.com

This file and any associated information and specifications are provided for reference and evaluation purposes only and are subject to change without notice. Mudge Fasteners makes no representations, warranties, or guarantees as to the appropriateness, accuracy, completeness, or suitability for any purpose of the file, information, or specification. You are solely responsible for the use of the file, information, and specifications.

|                          |                                      | UNIT   |
|--------------------------|--------------------------------------|--------|
| COMPONENT<br>DESCRIPTION | 3/4-10X4 A307 HEX BOLT<br>GALVANIZED | INCH   |
|                          |                                      | SHEET  |
|                          |                                      | 1 of 1 |
| PART NUMBER              | 201075C0400GA                        | SCALE  |
| MATERIAL                 | A 307                                | 1.191  |