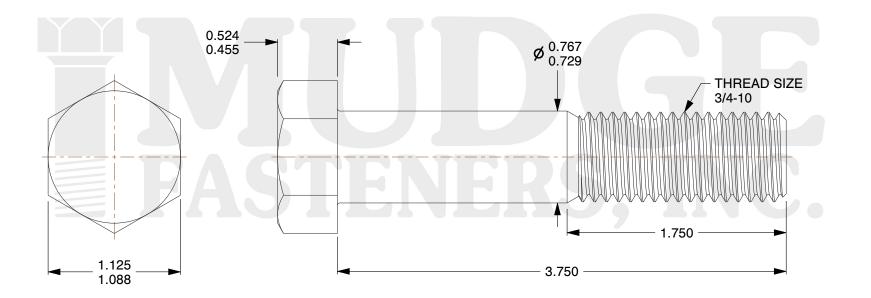

## Notes:

1. HEAD STYLE: HEX HEAD 2. SCREW TYPE: BOLT

3. STANDARD: ANSI B18.2.1

4. MATERIAL: 18-8 STAINLESS STEEL

@ www.mudgefasteners.com

This file and any associated information and specifications are provided for reference and evaluation purposes only and are subject to change without notice. Mudge Fasteners makes no representations, warranties, or guarantees as to the appropriateness, accuracy, completeness, or suitability for any purpose of the file, information, or specification. You are solely responsible for the use of the file, information, and specifications.

|                          |                                          | UNIT   |
|--------------------------|------------------------------------------|--------|
| COMPONENT<br>DESCRIPTION | 3/4-10X3-3/4 HEX BOLT<br>STAINLESS STEEL | INCH   |
|                          |                                          | SHEET  |
|                          |                                          | 1 of 1 |
| PART NUMBER              | 201075C0375SS                            | SCALE  |
| MATERIAL                 | 18-8 STAINLESS STEEL                     | 1.247  |