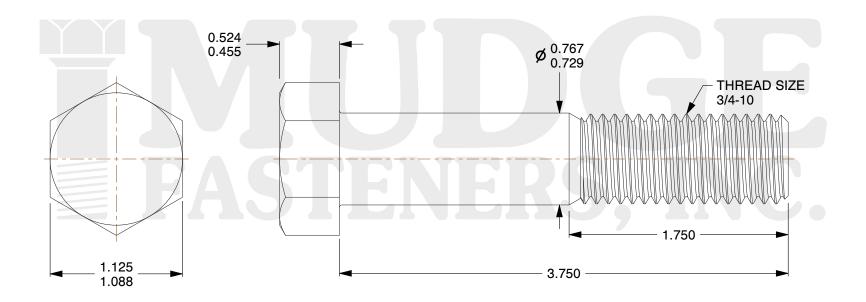

## Notes:

1. HEAD STYLE: HEX HEAD

2. SCREW TYPE: BOLT

3. STANDARD: ANSI B18.2.1

4. MATERIAL: A 307 5. FINISH: PLAIN

g www.mudgefasteners.com

This file and any associated information and specifications are provided for reference and evaluation purposes only and are subject to change without notice. Mudge Fasteners makes no representations, warranties, or guarantees as to the appropriateness, accuracy, completeness, or suitability for any purpose of the file, information, or specification. You are solely responsible for the use of the file, information, and specifications.

|                          |                                     | UNIT   |
|--------------------------|-------------------------------------|--------|
| COMPONENT<br>DESCRIPTION | 3/4-10X3-3/4 HEX BOLT<br>A307 PLAIN | INCH   |
|                          |                                     | SHEET  |
|                          |                                     | 1 of 1 |
| PART NUMBER              | 201075C0375PN                       | SCALE  |
| MATERIAL                 | A 307                               | 1.247  |