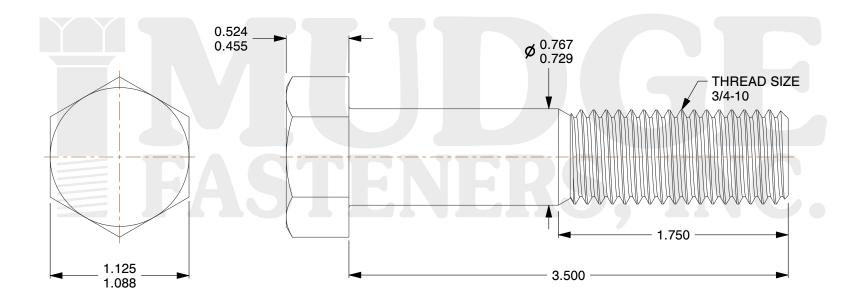

## Notes:

1. HEAD STYLE: HEX HEAD 2. SCREW TYPE: BOLT

3. STANDARD: ANSI B18.2.1

4. MATERIAL: 316 STAINLESS STEEL

@ www.mudgefasteners.com

This file and any associated information and specifications are provided for reference and evaluation purposes only and are subject to change without notice. Mudge Fasteners makes no representations, warranties, or guarantees as to the appropriateness, accuracy, completeness, or suitability for any purpose of the file, information, or specification. You are solely responsible for the use of the file, information, and specifications.

| COMPONENT<br>DESCRIPTION | 3/4-10X3-1/2 HEX BOLT<br>STAINLESS STEEL 316 | UNIT   |
|--------------------------|----------------------------------------------|--------|
|                          |                                              | INCH   |
|                          |                                              | SHEET  |
|                          |                                              | 1 of 1 |
| PART NUMBER              | 201075C0350SS316                             | SCALE  |
| MATERIAL                 | 316 STAINLESS STEEL                          | 1.307  |