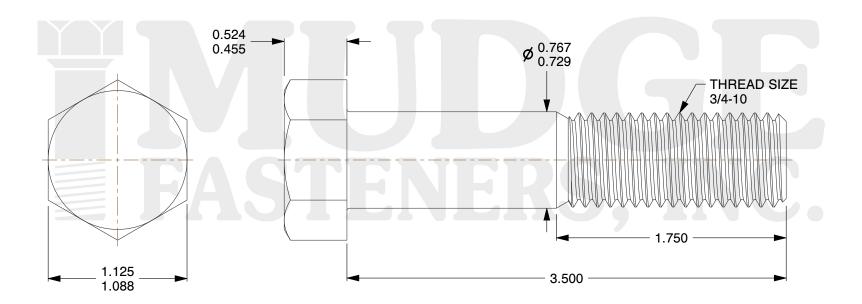

## Notes:

1. HEAD STYLE: HEX HEAD 2. SCREW TYPE: BOLT

3. STANDARD: ANSI B18.2.1

4. MATERIAL: 18-8 STAINLESS STEEL

@ www.mudgefasteners.com

This file and any associated information and specifications are provided for reference and evaluation purposes only and are subject to change without notice. Mudge Fasteners makes no representations, warranties, or guarantees as to the appropriateness, accuracy, completeness, or suitability for any purpose of the file, information, or specification. You are solely responsible for the use of the file, information, and specifications.

|                          |                                          | UNIT   |
|--------------------------|------------------------------------------|--------|
| COMPONENT<br>DESCRIPTION | 3/4-10X3-1/2 HEX BOLT<br>STAINLESS STEEL | INCH   |
|                          |                                          | SHEET  |
|                          |                                          | 1 of 1 |
| PART NUMBER              | 201075C0350SS                            | SCALE  |
| MATERIAL                 | 18-8 STAINLESS STEEL                     | 1.307  |