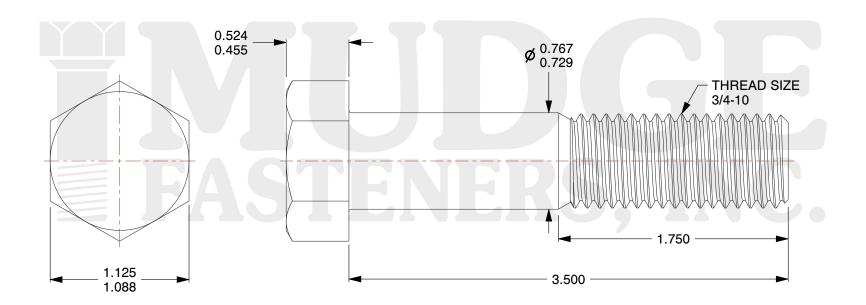

## Notes:

1. HEAD STYLE: HEX HEAD

2. SCREW TYPE: BOLT

3. STANDARD: ANSI B18.2.1

4. MATERIAL: A 307 5. FINISH: PLAIN

@www.mudgefasteners.com

This file and any associated information and specifications are provided for reference and evaluation purposes only and are subject to change without notice. Mudge Fasteners makes no representations, warranties, or guarantees as to the appropriateness, accuracy, completeness, or suitability for any purpose of the file, information, or specification. You are solely responsible for the use of the file, information, and specifications.

|                          |                                     | UNIT   |
|--------------------------|-------------------------------------|--------|
| COMPONENT<br>DESCRIPTION | 3/4-10X3-1/2 HEX BOLT<br>A307 PLAIN | INCH   |
|                          |                                     | SHEET  |
|                          |                                     | 1 of 1 |
| PART NUMBER              | 201075C0350PN                       | SCALE  |
| MATERIAL                 | A 307                               | 1.307  |