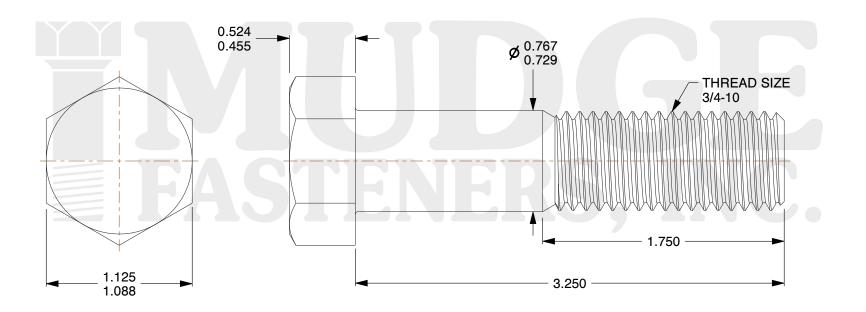

## Notes:

1. HEAD STYLE: HEX HEAD 2. SCREW TYPE: BOLT

3. STANDARD: ANSI B18.2.1

4. MATERIAL: 18-8 STAINLESS STEEL

@ www.mudgefasteners.com

This file and any associated information and specifications are provided for reference and evaluation purposes only and are subject to change without notice. Mudge Fasteners makes no representations, warranties, or guarantees as to the appropriateness, accuracy, completeness, or suitability for any purpose of the file, information, or specification. You are solely responsible for the use of the file, information, and specifications.

| COMPONENT<br>DESCRIPTION | 3/4-10X3-1/4 HEX BOLT<br>STAINLESS STEEL | UNIT   |
|--------------------------|------------------------------------------|--------|
|                          |                                          | INCH   |
|                          |                                          | SHEET  |
|                          |                                          | 1 of 1 |
| PART NUMBER              | 201075C0325SS                            | SCALE  |
| MATERIAL                 | 18-8 STAINLESS STEEL                     | 1.374  |