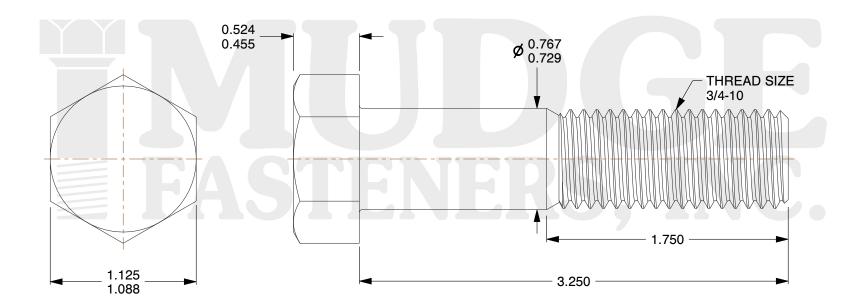

## Notes:

1. HEAD STYLE: HEX HEAD

2. SCREW TYPE: BOLT

3. STANDARD: ANSI B18.2.1

4. MATERIAL: A 307 5. FINISH: PLAIN

8 www.mudgefasteners.com

This file and any associated information and specifications are provided for reference and evaluation purposes only and are subject to change without notice. Mudge Fasteners makes no representations, warranties, or guarantees as to the appropriateness, accuracy, completeness, or suitability for any purpose of the file, information, or specification. You are solely responsible for the use of the file, information, and specifications.

|                          |                                     | UNIT   |
|--------------------------|-------------------------------------|--------|
| COMPONENT<br>DESCRIPTION | 3/4-10X3-1/4 HEX BOLT<br>A307 PLAIN | INCH   |
|                          |                                     | SHEET  |
|                          |                                     | 1 of 1 |
| PART NUMBER              | 201075C0325PN                       | SCALE  |
| MATERIAL                 | A 307                               | 1.374  |