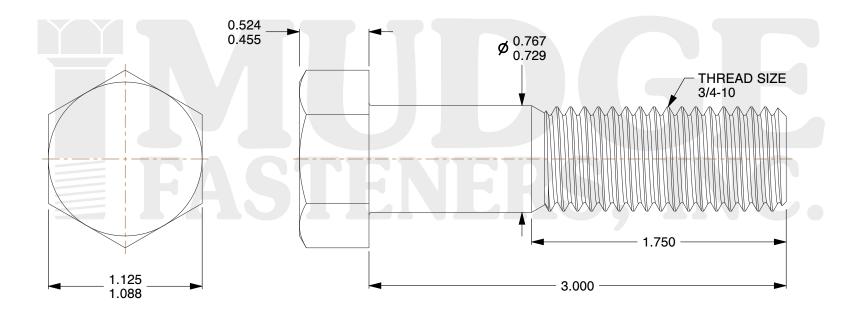

## Notes:

1. HEAD STYLE: HEX HEAD

2. SCREW TYPE: BOLT

3. STANDARD: ANSI B18.2.1

4. MATERIAL: A 307

5. FINISH: ZINC

@www.mudgefasteners.com

This file and any associated information and specifications are provided for reference and evaluation purposes only and are subject to change without notice. Mudge Fasteners makes no representations, warranties, or guarantees as to the appropriateness, accuracy, completeness, or suitability for any purpose of the file, information, or specification. You are solely responsible for the use of the file, information, and specifications.

|                          |                                | UNIT   |
|--------------------------|--------------------------------|--------|
| COMPONENT<br>DESCRIPTION | 3/4-10X3 HEX BOLT<br>A307 ZINC | INCH   |
|                          |                                | SHEET  |
|                          |                                | 1 of 1 |
| PART NUMBER              | 201075C0300ZC                  | SCALE  |
| MATERIAL                 | A 307                          | 1.449  |