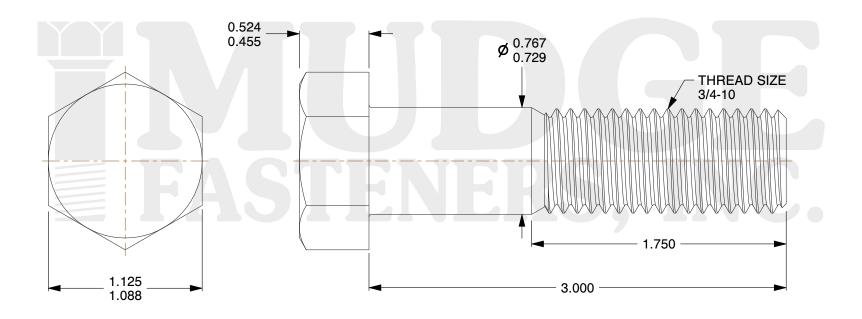

## Notes:

1. HEAD STYLE: HEX HEAD 2. SCREW TYPE: BOLT

3. STANDARD: ANSI B18.2.1

4. MATERIAL: 316 STAINLESS STEEL

@www.mudgefasteners.com

This file and any associated information and specifications are provided for reference and evaluation purposes only and are subject to change without notice. Mudge Fasteners makes no representations, warranties, or guarantees as to the appropriateness, accuracy, completeness, or suitability for any purpose of the file, information, or specification. You are solely responsible for the use of the file, information, and specifications.

| COMPONENT<br>DESCRIPTION | 3/4-10X 3 HEX BOLT<br>316 STAINLESS STEEL | UNIT   |
|--------------------------|-------------------------------------------|--------|
|                          |                                           | INCH   |
|                          |                                           | SHEET  |
|                          |                                           | 1 of 1 |
| PART NUMBER              | 201075C0300SS316                          | SCALE  |
| MATERIAL                 | 316 STAINLESS STEEL                       | 1.449  |