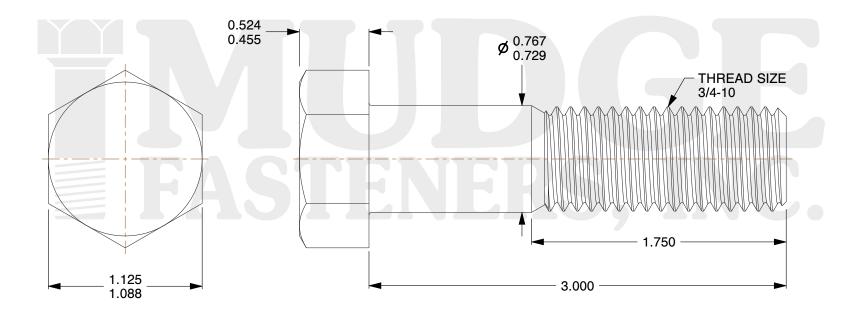

## Notes:

1. HEAD STYLE: HEX HEAD

2. SCREW TYPE: BOLT

3. STANDARD: ANSI B18.2.1

4. MATERIAL: A 307

5. FINISH: GALVANIZED

⊗ www.mudgefasteners.com

This file and any associated information and specifications are provided for reference and evaluation purposes only and are subject to change without notice. Mudge Fasteners makes no representations, warranties, or guarantees as to the appropriateness, accuracy, completeness, or suitability for any purpose of the file, information, or specification. You are solely responsible for the use of the file, information, and specifications.

| COMPONENT<br>DESCRIPTION | 3/4-10X3 HEX BOLT<br>A307 GALVANIZED | UNIT   |
|--------------------------|--------------------------------------|--------|
|                          |                                      | INCH   |
|                          |                                      | SHEET  |
|                          |                                      | 1 of 1 |
| PART NUMBER              | 201075C0300GA                        | SCALE  |
| MATERIAL                 | A 307                                | 1.449  |