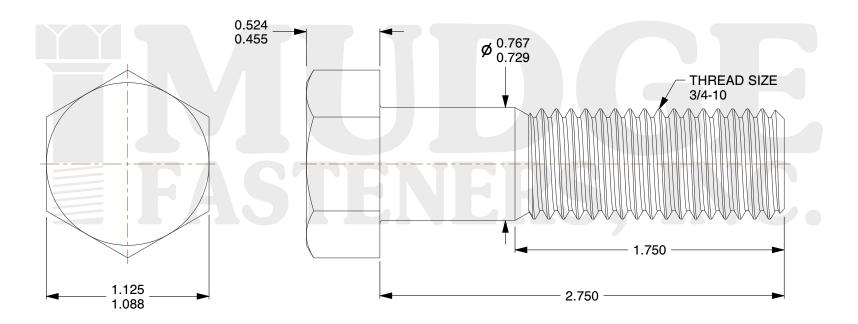

## Notes:

1. HEAD STYLE: HEX HEAD

2. SCREW TYPE: BOLT

3. STANDARD: ANSI B18.2.1

4. MATERIAL: A 307 5. FINISH: GALVANIZED

8 www.mudgefasteners.com

This file and any associated information and specifications are provided for reference and evaluation purposes only and are subject to change without notice. Mudge Fasteners makes no representations, warranties, or guarantees as to the appropriateness, accuracy, completeness, or suitability for any purpose of the file, information, or specification. You are solely responsible for the use of the file, information, and specifications.

|                          |                                     | UNIT   |
|--------------------------|-------------------------------------|--------|
| COMPONENT<br>DESCRIPTION | 3/4-10X2-3/4 HEX BOLT<br>GALVANIZED | INCH   |
|                          |                                     | SHEET  |
|                          |                                     | 1 of 1 |
| PART NUMBER              | 201075C0275GA                       | SCALE  |
| MATERIAL                 | A 307                               | 1.531  |