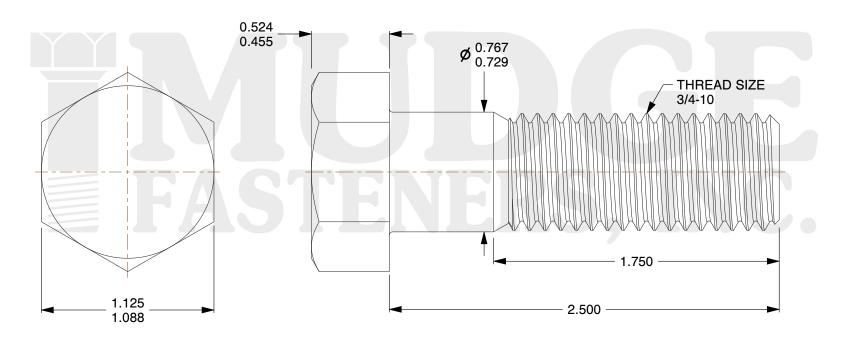

## Notes:

1. HEAD STYLE: HEX HEAD

2. SCREW TYPE: BOLT

3. STANDARD: ANSI B18.2.1

4. MATERIAL: A 307

5. FINISH: ZINC

@ www.mudgefasteners.com

This file and any associated information and specifications are provided for reference and evaluation purposes only and are subject to change without notice. Mudge Fasteners makes no representations, warranties, or guarantees as to the appropriateness, accuracy, completeness, or suitability for any purpose of the file, information, or specification. You are solely responsible for the use of the file, information, and specifications.

|                          |                                    | UNIT   |
|--------------------------|------------------------------------|--------|
| COMPONENT<br>DESCRIPTION | 3/4-10X2-1/2 HEX BOLT<br>A307 ZINC | INCH   |
|                          |                                    | SHEET  |
|                          |                                    | 1 of 1 |
| PART NUMBER              | 201075C0250ZC                      | SCALE  |
| MATERIAL                 | A 307                              | 1.624  |