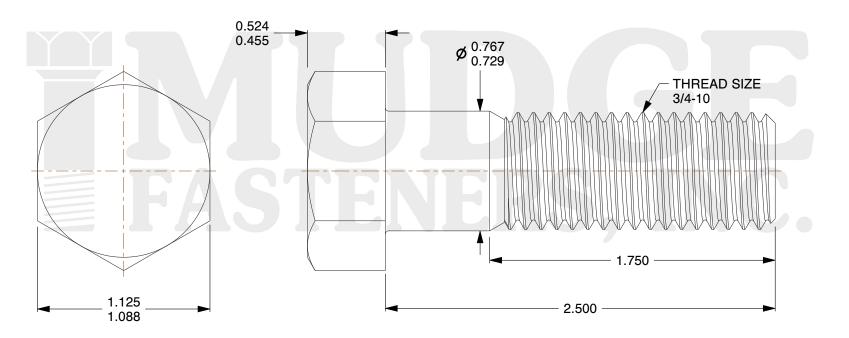

## Notes:

1. HEAD STYLE: HEX HEAD 2. SCREW TYPE: BOLT

3. STANDARD: ANSI B18.2.1

4. MATERIAL: 18-8 STAINLESS STEEL

@ www.mudgefasteners.com

This file and any associated information and specifications are provided for reference and evaluation purposes only and are subject to change without notice. Mudge Fasteners makes no representations, warranties, or guarantees as to the appropriateness, accuracy, completeness, or suitability for any purpose of the file, information, or specification. You are solely responsible for the use of the file, information, and specifications.

|                          |                                          | UNIT   |
|--------------------------|------------------------------------------|--------|
| COMPONENT<br>DESCRIPTION | 3/4-10X2-1/2 HEX BOLT<br>STAINLESS STEEL | INCH   |
|                          |                                          | SHEET  |
|                          |                                          | 1 of 1 |
| PART NUMBER              | 201075C0250SS                            | SCALE  |
| MATERIAL                 | 18-8 STAINLESS STEEL                     | 1.624  |