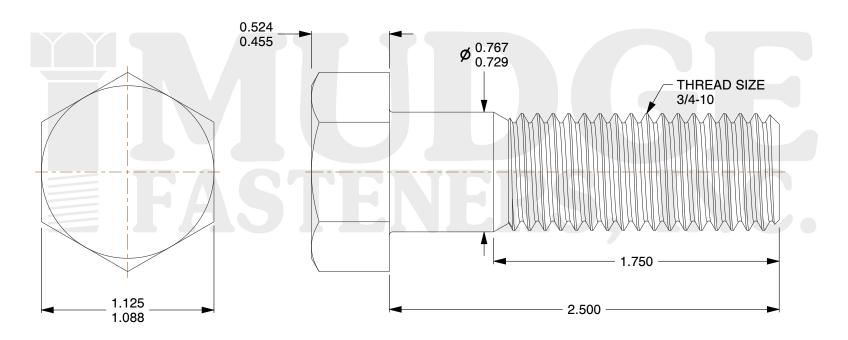

## Notes:

1. HEAD STYLE: HEX HEAD

2. SCREW TYPE: BOLT

3. STANDARD: ANSI B18.2.1

4. MATERIAL: A 307

5. FINISH: GALVANIZED

@www.mudgefasteners.com

This file and any associated information and specifications are provided for reference and evaluation purposes only and are subject to change without notice. Mudge Fasteners makes no representations, warranties, or guarantees as to the appropriateness, accuracy, completeness, or suitability for any purpose of the file, information, or specification. You are solely responsible for the use of the file, information, and specifications.

| COMPONENT<br>DESCRIPTION | 3/4-10X2-1/2 HEX BOLT<br>A307 GALVANIZED | UNIT   |
|--------------------------|------------------------------------------|--------|
|                          |                                          | INCH   |
|                          |                                          | SHEET  |
|                          |                                          | 1 of 1 |
| PART NUMBER              | 201075C0250GA                            | SCALE  |
| MATERIAL                 | A 307                                    | 1.624  |