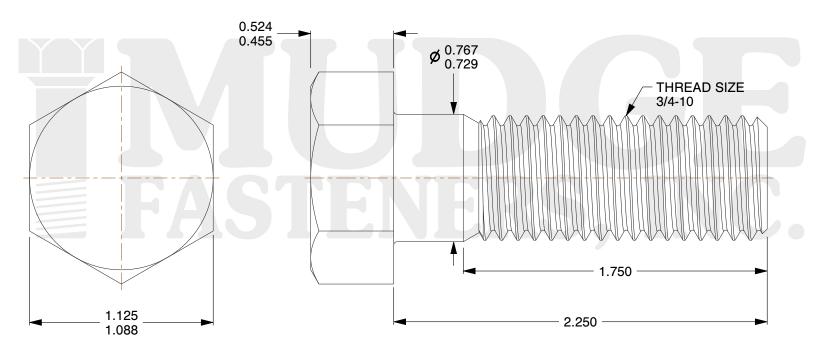

## Notes:

1. HEAD STYLE: HEX HEAD

2. SCREW TYPE: BOLT

3. STANDARD: ANSI B18.2.1

4. MATERIAL: A 307

5. FINISH: ZINC

@ www.mudgefasteners.com

This file and any associated information and specifications are provided for reference and evaluation purposes only and are subject to change without notice. Mudge Fasteners makes no representations, warranties, or guarantees as to the appropriateness, accuracy, completeness, or suitability for any purpose of the file, information, or specification. You are solely responsible for the use of the file, information, and specifications.

|                          |                                    | UNIT   |
|--------------------------|------------------------------------|--------|
| COMPONENT<br>DESCRIPTION | 3/4-10X2-1/4 HEX BOLT<br>A307 ZINC | INCH   |
|                          |                                    | SHEET  |
|                          |                                    | 1 of 1 |
| PART NUMBER              | 201075C0225ZC                      | SCALE  |
| MATERIAL                 | A 307                              | 1.729  |