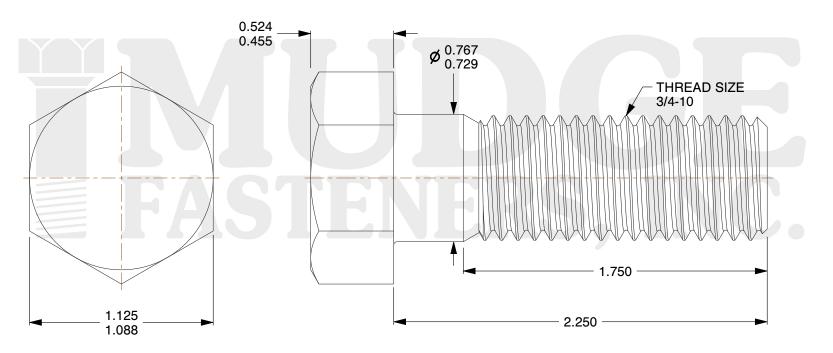

## Notes:

1. HEAD STYLE: HEX HEAD 2. SCREW TYPE: BOLT

3. STANDARD: ANSI B18.2.1

4. MATERIAL: 18-8 STAINLESS STEEL

@www.mudgefasteners.com

This file and any associated information and specifications are provided for reference and evaluation purposes only and are subject to change without notice. Mudge Fasteners makes no representations, warranties, or guarantees as to the appropriateness, accuracy, completeness, or suitability for any purpose of the file, information, or specification. You are solely responsible for the use of the file, information, and specifications.

|                          |                                          | UNIT   |
|--------------------------|------------------------------------------|--------|
| COMPONENT<br>DESCRIPTION | 3/4-10X2-1/4 HEX BOLT<br>STAINLESS STEEL | INCH   |
|                          |                                          | SHEET  |
|                          |                                          | 1 of 1 |
| PART NUMBER              | 201075C0225SS                            | SCALE  |
| MATERIAL                 | 18-8 STAINLESS STEEL                     | 1.729  |