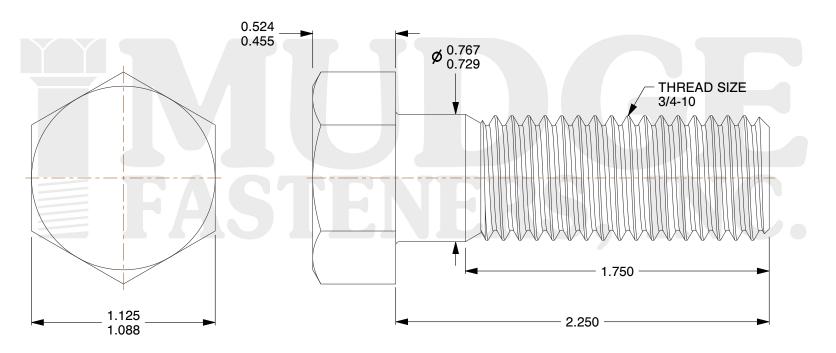

## Notes:

1. HEAD STYLE: HEX HEAD

2. SCREW TYPE: BOLT

3. STANDARD: ANSI B18.2.1

4. MATERIAL: A 307

5. FINISH: GALVANIZED

@www.mudgefasteners.com

This file and any associated information and specifications are provided for reference and evaluation purposes only and are subject to change without notice. Mudge Fasteners makes no representations, warranties, or guarantees as to the appropriateness, accuracy, completeness, or suitability for any purpose of the file, information, or specification. You are solely responsible for the use of the file, information, and specifications.

|                          |                                     | UNIT   |
|--------------------------|-------------------------------------|--------|
| COMPONENT<br>DESCRIPTION | 3/4-10X2-1/4 HEX BOLT<br>A307 GALV. | INCH   |
|                          |                                     | SHEET  |
|                          |                                     | 1 of 1 |
| PART NUMBER              | 201075C0225GA                       | SCALE  |
| MATERIAL                 | A 307                               | 1.729  |