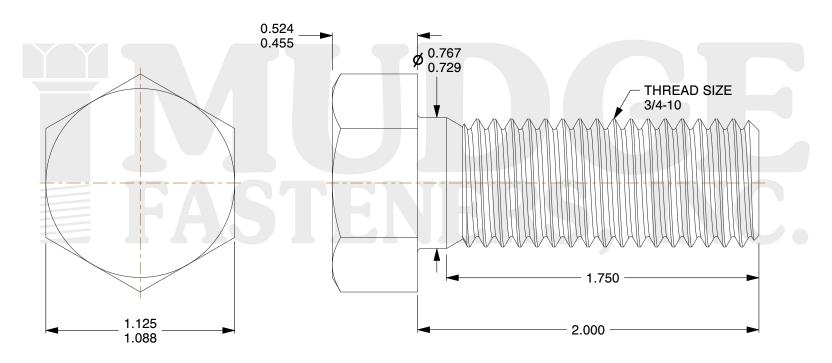

## Notes:

1. HEAD STYLE: HEX HEAD

2. SCREW TYPE: BOLT

3. STANDARD: ANSI B18.2.1

4. MATERIAL: A 307

5. FINISH: ZINC

@ www.mudgefasteners.com

This file and any associated information and specifications are provided for reference and evaluation purposes only and are subject to change without notice. Mudge Fasteners makes no representations, warranties, or guarantees as to the appropriateness, accuracy, completeness, or suitability for any purpose of the file, information, or specification. You are solely responsible for the use of the file, information, and specifications.

|                          |                                | UNIT   |
|--------------------------|--------------------------------|--------|
| COMPONENT<br>DESCRIPTION | 3/4-10X2 HEX BOLT<br>A307 ZINC | INCH   |
|                          |                                | SHEET  |
|                          |                                | 1 of 1 |
| PART NUMBER              | 201075C0200ZC                  | SCALE  |
| MATERIAL                 | A 307                          | 1.778  |