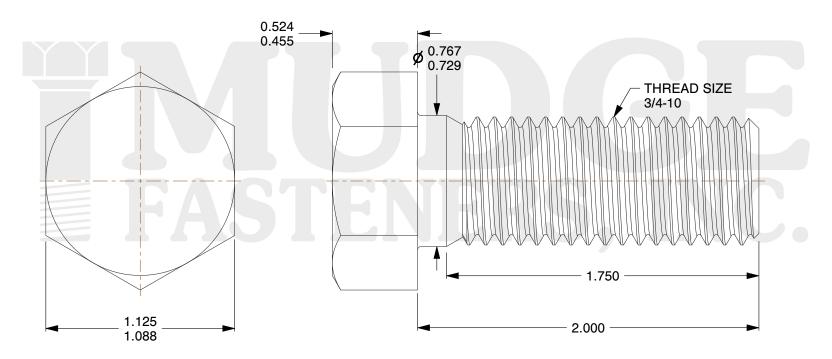

## Notes:

1. HEAD STYLE: HEX HEAD 2. SCREW TYPE: BOLT

3. STANDARD: ANSI B18.2.1

4. MATERIAL: 316 STAINLESS STEEL

@ www.mudgefasteners.com

This file and any associated information and specifications are provided for reference and evaluation purposes only and are subject to change without notice. Mudge Fasteners makes no representations, warranties, or guarantees as to the appropriateness, accuracy, completeness, or suitability for any purpose of the file, information, or specification. You are solely responsible for the use of the file, information, and specifications.

| COMPONENT<br>DESCRIPTION | 3/4-10X2 HEX BOLT<br>316 STAINLESS | UNIT   |
|--------------------------|------------------------------------|--------|
|                          |                                    | INCH   |
|                          |                                    | SHEET  |
|                          |                                    | 1 of 1 |
| PART NUMBER              | 201075C0200SS316                   | SCALE  |
| MATERIAL                 | 316 STAINLESS STEEL                | 1.778  |