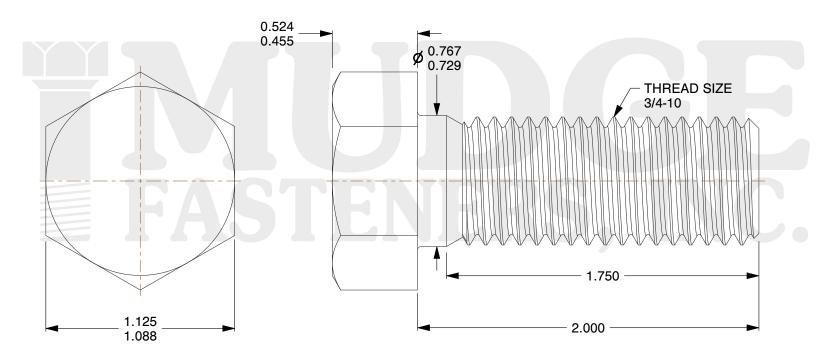

## Notes:

1. HEAD STYLE: HEX HEAD 2. SCREW TYPE: BOLT

3. STANDARD: ANSI B18.2.1

4. MATERIAL: 18-8 STAINLESS STEEL

@ www.mudgefasteners.com

This file and any associated information and specifications are provided for reference and evaluation purposes only and are subject to change without notice. Mudge Fasteners makes no representations, warranties, or guarantees as to the appropriateness, accuracy, completeness, or suitability for any purpose of the file, information, or specification. You are solely responsible for the use of the file, information, and specifications.

|                          |                                | UNIT   |
|--------------------------|--------------------------------|--------|
| COMPONENT<br>DESCRIPTION | 3/4-10X2 HEX BOLT<br>STAINLESS | INCH   |
|                          |                                | SHEET  |
|                          |                                | 1 of 1 |
| PART NUMBER              | 201075C0200SS                  | SCALE  |
| MATERIAL                 | 18-8 STAINLESS STEEL           | 1.778  |