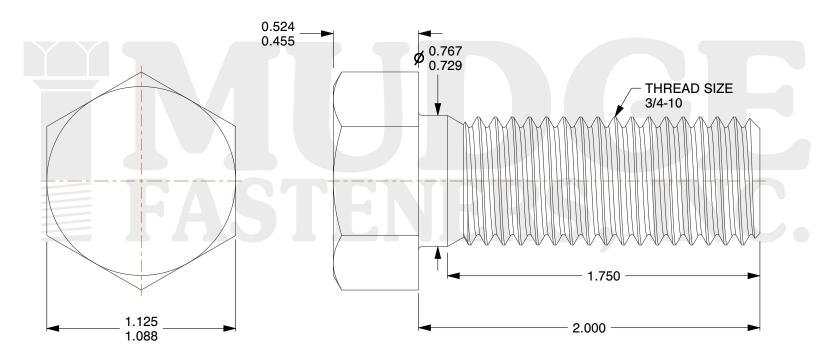

## Notes:

1. HEAD STYLE: HEX HEAD

2. SCREW TYPE: BOLT

3. STANDARD: ANSI B18.2.1

4. MATERIAL: A 307

5. FINISH: GALVANIZED

8 www.mudgefasteners.com

This file and any associated information and specifications are provided for reference and evaluation purposes only and are subject to change without notice. Mudge Fasteners makes no representations, warranties, or guarantees as to the appropriateness, accuracy, completeness, or suitability for any purpose of the file, information, or specification. You are solely responsible for the use of the file, information, and specifications.

| COMPONENT<br>DESCRIPTION | 3/4-10X2 HEX BOLT<br>A307 GALVANIZED | UNIT   |
|--------------------------|--------------------------------------|--------|
|                          |                                      | INCH   |
|                          |                                      | SHEET  |
|                          |                                      | 1 of 1 |
| PART NUMBER              | 201075C0200GA                        | SCALE  |
| MATERIAL                 | A 307                                | 1.778  |