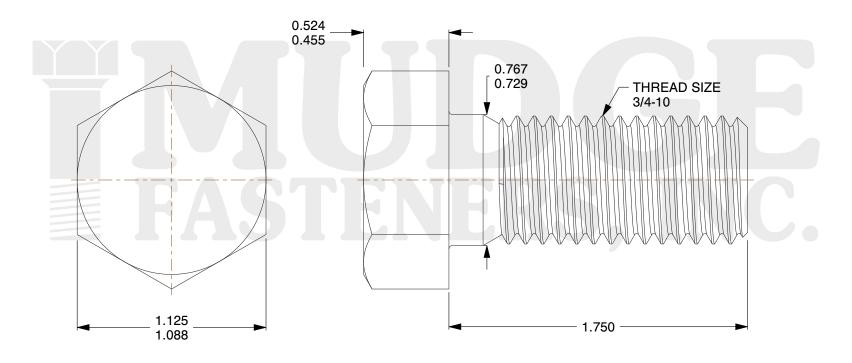

## Notes:

1. HEAD STYLE: HEX HEAD

2. SCREW TYPE: BOLT

3. STANDARD: ANSI B18.2.1

4. MATERIAL: A 307

5. FINISH: ZINC

 ${\mathscr g} \ www.mudge fasteners.com$ 

This file and any associated information and specifications are provided for reference and evaluation purposes only and are subject to change without notice. Mudge Fasteners makes no representations, warranties, or guarantees as to the appropriateness, accuracy, completeness, or suitability for any purpose of the file, information, or specification. You are solely responsible for the use of the file, information, and specifications.

|                          |                                    | UNIT   |
|--------------------------|------------------------------------|--------|
| COMPONENT<br>DESCRIPTION | 3/4-10X1-3/4 HEX BOLT<br>A307 ZINC | INCH   |
|                          |                                    | SHEET  |
|                          |                                    | 1 of 1 |
| PART NUMBER              | 201075C0175ZC                      | SCALE  |
| MATERIAL                 | A 307                              | 1.778  |