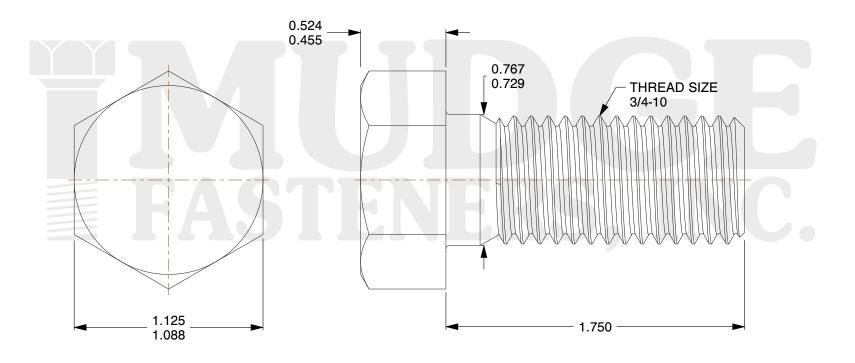

## Notes:

1. HEAD STYLE: HEX HEAD 2. SCREW TYPE: BOLT

3. STANDARD: ANSI B18.2.1

4. MATERIAL: A 307 5. FINISH: PLAIN

@www.mudgefasteners.com

This file and any associated information and specifications are provided for reference and evaluation purposes only and are subject to change without notice. Mudge Fasteners makes no representations, warranties, or guarantees as to the appropriateness, accuracy, completeness, or suitability for any purpose of the file, information, or specification. You are solely responsible for the use of the file, information, and specifications.

| COMPONENT<br>DESCRIPTION | 3/4-10X1-3/4 HEX BOLT<br>A307 PLAIN | UNIT   |
|--------------------------|-------------------------------------|--------|
|                          |                                     | INCH   |
|                          |                                     | SHEET  |
|                          |                                     | 1 of 1 |
| PART NUMBER              | 201075C0175PN                       | SCALE  |
| MATERIAL                 | A 307                               | 1.778  |