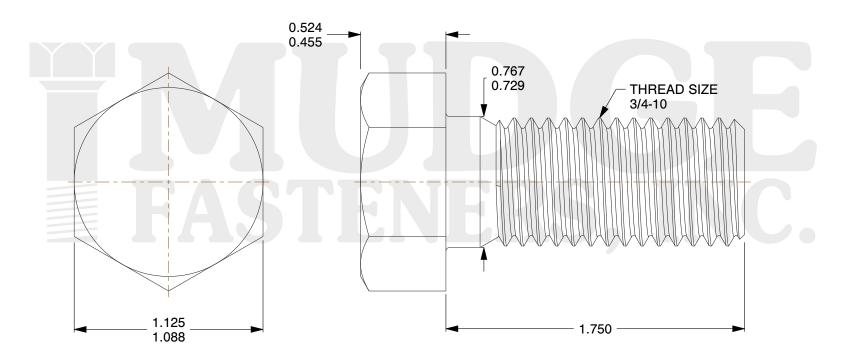

## Notes:

1. HEAD STYLE: HEX HEAD

2. SCREW TYPE: BOLT

3. STANDARD: ANSI B18.2.1

4. MATERIAL: A 307

5. FINISH: GALVANIZED

@www.mudgefasteners.com

This file and any associated information and specifications are provided for reference and evaluation purposes only and are subject to change without notice. Mudge Fasteners makes no representations, warranties, or guarantees as to the appropriateness, accuracy, completeness, or suitability for any purpose of the file, information, or specification. You are solely responsible for the use of the file, information, and specifications.

|                          |                                     | UNIT   |
|--------------------------|-------------------------------------|--------|
| COMPONENT<br>DESCRIPTION | 3/4-10X1-3/4 HEX BOLT<br>GALVANIZED | INCH   |
|                          |                                     | SHEET  |
|                          |                                     | 1 of 1 |
| PART NUMBER              | 201075C0175GA                       | SCALE  |
| MATERIAL                 | A 307                               | 1.778  |