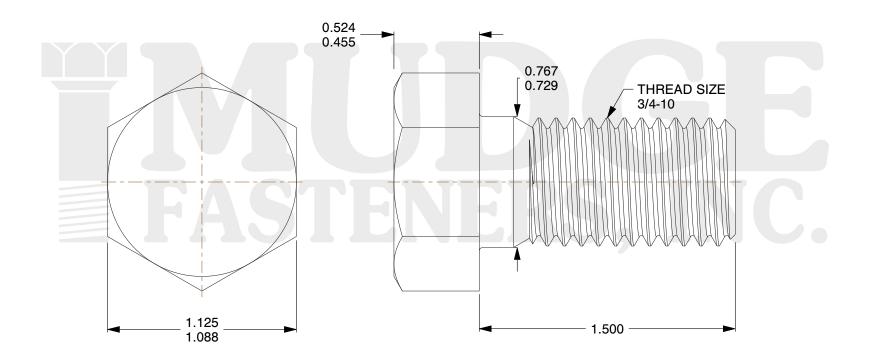

## Notes:

1. HEAD STYLE: HEX HEAD 2. SCREW TYPE: BOLT

3. STANDARD: ANSI B18.2.1

4. MATERIAL: 18-8 STAINLESS STEEL

@ www.mudgefasteners.com

This file and any associated information and specifications are provided for reference and evaluation purposes only and are subject to change without notice. Mudge Fasteners makes no representations, warranties, or guarantees as to the appropriateness, accuracy, completeness, or suitability for any purpose of the file, information, or specification. You are solely responsible for the use of the file, information, and specifications.

|                          |                                    | UNIT   |
|--------------------------|------------------------------------|--------|
| COMPONENT<br>DESCRIPTION | 3/4-10X1-1/2 HEX BOLT<br>STAINLESS | INCH   |
|                          |                                    | SHEET  |
|                          |                                    | 1 of 1 |
| PART NUMBER              | 201075C0150SS                      | SCALE  |
| MATERIAL                 | 18-8 STAINLESS STEEL               | 1.778  |