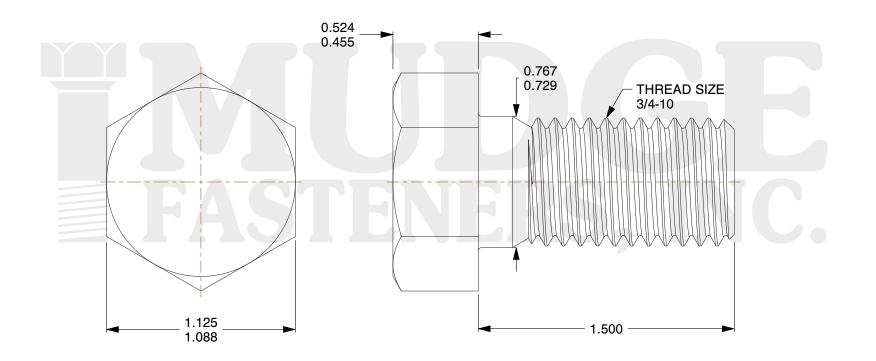

## Notes:

1. HEAD STYLE: HEX HEAD 2. SCREW TYPE: BOLT

3. STANDARD: ANSI B18.2.1

4. MATERIAL: A 3075. FINISH: DURA-CON

@www.mudgefasteners.com

This file and any associated information and specifications are provided for reference and evaluation purposes only and are subject to change without notice. Mudge Fasteners makes no representations, warranties, or guarantees as to the appropriateness, accuracy, completeness, or suitability for any purpose of the file, information, or specification. You are solely responsible for the use of the file, information, and specifications.

| COMPONENT<br>DESCRIPTION | 3/4-10X1-1/2 DURA-CON® HEX HEAD<br>BOLT<br>A307 | UNIT   |
|--------------------------|-------------------------------------------------|--------|
|                          |                                                 | INCH   |
|                          |                                                 | SHEET  |
|                          |                                                 | 1 of 1 |
| PART NUMBER              | 201075C0150DC                                   | SCALE  |
| MATERIAL                 | A 307                                           | 1.778  |