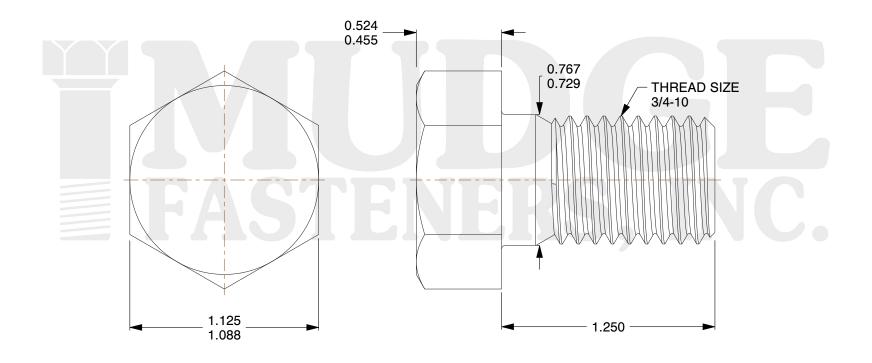

## Notes:

1. HEAD STYLE: HEX HEAD 2. SCREW TYPE: BOLT

3. STANDARD: ANSI B18.2.1

4. MATERIAL: 18-8 STAINLESS STEEL

@www.mudgefasteners.com

This file and any associated information and specifications are provided for reference and evaluation purposes only and are subject to change without notice. Mudge Fasteners makes no representations, warranties, or guarantees as to the appropriateness, accuracy, completeness, or suitability for any purpose of the file, information, or specification. You are solely responsible for the use of the file, information, and specifications.

| COMPONENT<br>DESCRIPTION | 3/4-10X1-1/4 HEX BOLT<br>STAINLESS STEEL | UNIT   |
|--------------------------|------------------------------------------|--------|
|                          |                                          | INCH   |
|                          |                                          | SHEET  |
|                          |                                          | 1 of 1 |
| PART NUMBER              | 201075C0125SS                            | SCALE  |
| MATERIAL                 | 18-8 STAINLESS STEEL                     | 1.778  |