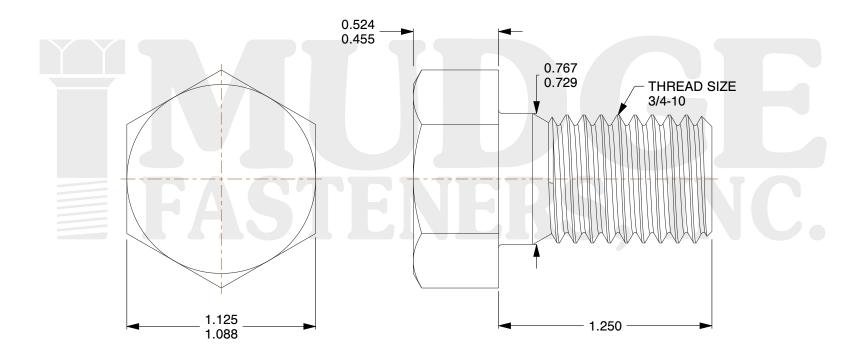

## Notes:

1. HEAD STYLE: HEX HEAD

2. SCREW TYPE: BOLT

3. STANDARD: ANSI B18.2.1

4. MATERIAL: A 307 5. FINISH: PLAIN

@ www.mudgefasteners.com

This file and any associated information and specifications are provided for reference and evaluation purposes only and are subject to change without notice. Mudge Fasteners makes no representations, warranties, or guarantees as to the appropriateness, accuracy, completeness, or suitability for any purpose of the file, information, or specification. You are solely responsible for the use of the file, information, and specifications.

|                          |                                     | UNIT   |
|--------------------------|-------------------------------------|--------|
| COMPONENT<br>DESCRIPTION | 3/4-10X1-1/4 HEX BOLT<br>A307 PLAIN | INCH   |
|                          |                                     | SHEET  |
|                          |                                     | 1 of 1 |
| PART NUMBER              | 201075C0125PN                       | SCALE  |
| MATERIAL                 | A 307                               | 1.778  |