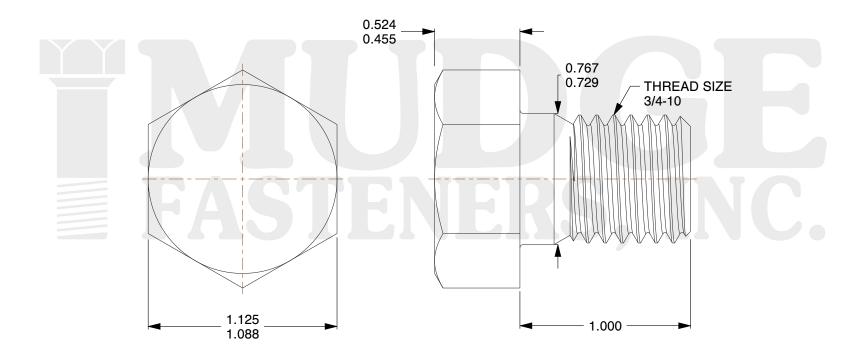

## Notes:

1. HEAD STYLE: HEX HEAD 2. SCREW TYPE: BOLT

3. STANDARD: ANSI B18.2.1

4. MATERIAL: 18-8 STAINLESS STEEL

@www.mudgefasteners.com

This file and any associated information and specifications are provided for reference and evaluation purposes only and are subject to change without notice. Mudge Fasteners makes no representations, warranties, or guarantees as to the appropriateness, accuracy, completeness, or suitability for any purpose of the file, information, or specification. You are solely responsible for the use of the file, information, and specifications.

|                          |                                      | UNIT   |
|--------------------------|--------------------------------------|--------|
| COMPONENT<br>DESCRIPTION | 3/4-10X1 HEX BOLT<br>STAINLESS STEEL | INCH   |
|                          |                                      | SHEET  |
|                          |                                      | 1 of 1 |
| PART NUMBER              | 201075C0100SS                        | SCALE  |
| MATERIAL                 | 18-8 STAINLESS STEEL                 | 1.778  |