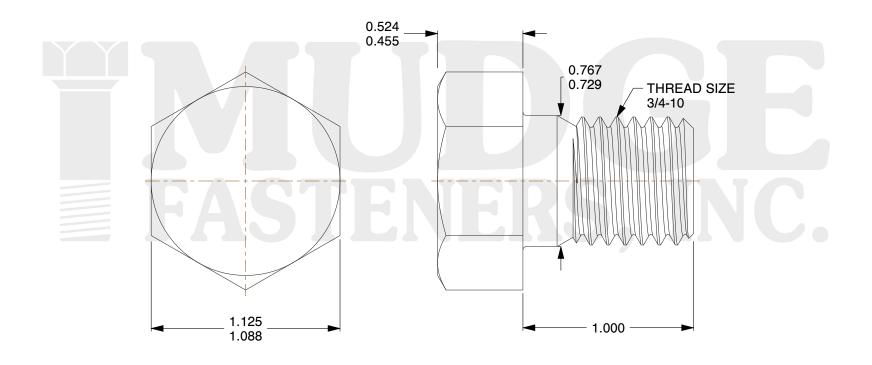

## Notes:

1. HEAD STYLE: HEX HEAD 2. SCREW TYPE: BOLT

3. STANDARD: ANSI B18.2.1

4. MATERIAL: A 307 5. FINISH: PLAIN

@ www.mudgefasteners.com

This file and any associated information and specifications are provided for reference and evaluation purposes only and are subject to change without notice. Mudge Fasteners makes no representations, warranties, or guarantees as to the appropriateness, accuracy, completeness, or suitability for any purpose of the file, information, or specification. You are solely responsible for the use of the file, information, and specifications.

|                          |                                 | UNIT   |
|--------------------------|---------------------------------|--------|
| COMPONENT<br>DESCRIPTION | 3/4-10X1 HEX BOLT<br>A307 PLAIN | INCH   |
|                          |                                 | SHEET  |
|                          |                                 | 1 of 1 |
| PART NUMBER              | 201075C0100PN                   | SCALE  |
| MATERIAL                 | A 307                           | 1.778  |